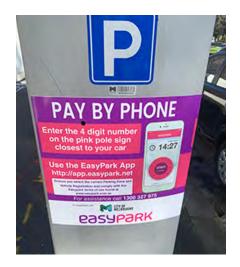

## **Parking**

On weekdays between 7:30am and 6:30pm there is 11-hour meter parking available along The Avenue (park side) and also in Walker Street. The parking machines take coins or credit card and they use the paystay app https://app.easypark.net/