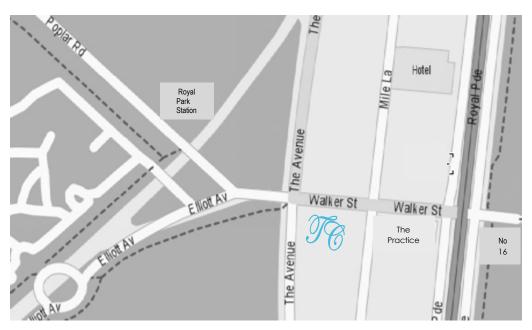

## Location

Treacy Centre is located at 126 The Avenue, Parkville [Melway Map 29] Ref F12]. The nearest cross street, the corner on which the Centre is located, is Walker Street. The Avenue runs parallel to Royal Parade.

## **Parking**

On weekdays between 7:30am and 6:30pm there is 11-hour meter parking available along The Avenue (park side) and also in Walker Street. The parking machines take coins or credit card and they use the paystay app https://app.easypark.net/

Royal Parade also offers limited parking.

Parking is also available at the Melbourne Zoo located closest to The Avenue, on Elliott Avenue, which is only a short work from Treacy Centre.

#### Tram

Tram No 19 from Elizabeth Street to Walker Street (Stop 16), is a quick, pleasant and easy ride from the city.

### Train

The Upfield Train will take you to Royal Park Station.

Please visit Public Transport Victoria website for more information on this service: <a href="https://www.ptv.vic.gov.au/journey/">https://www.ptv.vic.gov.au/journey/</a>