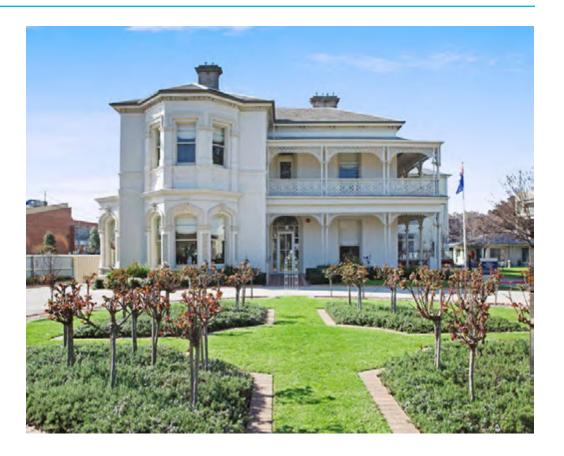

Treacy Centre is 3km from the City of Melbourne, 20km from Tullamarine Airport and just minutes away from the Zoo, State Netball and Hockey Centre and The University of Melbourne.

The spectacular surroundings and buildings create a relaxed and welcoming atmosphere, which is perfect for corporate functions and events.

The original mansion, now Treacy Centre, was built in 1873.

Common architectural elements of this period featured at the Treacy Centre include the faceted bay windows, round arch windows, bracketed eaves and balconies with cast iron balustrades.

By day, the sun naturally lights the large event rooms creating a glorious atmosphere for you and your guest