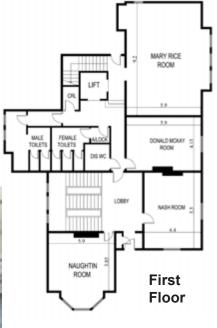

# **Function Hire and Capacity**

|                  |                                                                                                                                                                                                                                                                                                                                                                                                                                                                                                                                                                                                                                                                                                                                                                                                                                                                                                                                                                                                                                                                                                                                                                                                                                                                                                                                                                                                                                                                                                                                                                                                                                                                                                                                                                                                                                                                                                                                                                                                                                                                                                                                |                                   | Room Capacity & Style |         |         |       | Room<br>Hire |
|------------------|--------------------------------------------------------------------------------------------------------------------------------------------------------------------------------------------------------------------------------------------------------------------------------------------------------------------------------------------------------------------------------------------------------------------------------------------------------------------------------------------------------------------------------------------------------------------------------------------------------------------------------------------------------------------------------------------------------------------------------------------------------------------------------------------------------------------------------------------------------------------------------------------------------------------------------------------------------------------------------------------------------------------------------------------------------------------------------------------------------------------------------------------------------------------------------------------------------------------------------------------------------------------------------------------------------------------------------------------------------------------------------------------------------------------------------------------------------------------------------------------------------------------------------------------------------------------------------------------------------------------------------------------------------------------------------------------------------------------------------------------------------------------------------------------------------------------------------------------------------------------------------------------------------------------------------------------------------------------------------------------------------------------------------------------------------------------------------------------------------------------------------|-----------------------------------|-----------------------|---------|---------|-------|--------------|
| Conference Rooms |                                                                                                                                                                                                                                                                                                                                                                                                                                                                                                                                                                                                                                                                                                                                                                                                                                                                                                                                                                                                                                                                                                                                                                                                                                                                                                                                                                                                                                                                                                                                                                                                                                                                                                                                                                                                                                                                                                                                                                                                                                                                                                                                | Room<br>Size                      | Theatre/<br>Cocktail  | Cabaret | U-shape | Board | Full Day     |
| Edmund<br>Rice   |                                                                                                                                                                                                                                                                                                                                                                                                                                                                                                                                                                                                                                                                                                                                                                                                                                                                                                                                                                                                                                                                                                                                                                                                                                                                                                                                                                                                                                                                                                                                                                                                                                                                                                                                                                                                                                                                                                                                                                                                                                                                                                                                | 9.7 x 11.00<br>PLUS<br>13.3 x 5.8 | 200                   | 100     | 40      | N/A   | \$620        |
| Treacy           | 6                                                                                                                                                                                                                                                                                                                                                                                                                                                                                                                                                                                                                                                                                                                                                                                                                                                                                                                                                                                                                                                                                                                                                                                                                                                                                                                                                                                                                                                                                                                                                                                                                                                                                                                                                                                                                                                                                                                                                                                                                                                                                                                              | 14.4 x 6.7                        | 100                   | 50      | 40      | 40    | \$500        |
| Carroll          |                                                                                                                                                                                                                                                                                                                                                                                                                                                                                                                                                                                                                                                                                                                                                                                                                                                                                                                                                                                                                                                                                                                                                                                                                                                                                                                                                                                                                                                                                                                                                                                                                                                                                                                                                                                                                                                                                                                                                                                                                                                                                                                                | 9.5 x 5.8                         | 50                    | 30      | 25      | 20    | \$340        |
| Daly             | y Tu                                                                                                                                                                                                                                                                                                                                                                                                                                                                                                                                                                                                                                                                                                                                                                                                                                                                                                                                                                                                                                                                                                                                                                                                                                                                                                                                                                                                                                                                                                                                                                                                                                                                                                                                                                                                                                                                                                                                                                                                                                                                                                                           | 5.9 x 3.4                         | N/A                   | N/A     | N/A     | 8     | \$220        |
| Callan           |                                                                                                                                                                                                                                                                                                                                                                                                                                                                                                                                                                                                                                                                                                                                                                                                                                                                                                                                                                                                                                                                                                                                                                                                                                                                                                                                                                                                                                                                                                                                                                                                                                                                                                                                                                                                                                                                                                                                                                                                                                                                                                                                | 5.3 x 4.4                         | N/A                   | N/A     | N/A     | 8     | \$220        |
| Waterford        | THE STATE OF THE S | 7.6 x 4.3                         | N/A                   | N/A     | N/A     | 12    | \$260        |
| Mary Rice        | *                                                                                                                                                                                                                                                                                                                                                                                                                                                                                                                                                                                                                                                                                                                                                                                                                                                                                                                                                                                                                                                                                                                                                                                                                                                                                                                                                                                                                                                                                                                                                                                                                                                                                                                                                                                                                                                                                                                                                                                                                                                                                                                              | 9.2 x 5.9                         | 50                    | 30      | 25      | 20    | \$340        |
| Nash             |                                                                                                                                                                                                                                                                                                                                                                                                                                                                                                                                                                                                                                                                                                                                                                                                                                                                                                                                                                                                                                                                                                                                                                                                                                                                                                                                                                                                                                                                                                                                                                                                                                                                                                                                                                                                                                                                                                                                                                                                                                                                                                                                | 5.5 x 4.4                         | N/A                   | N/A     | N/A     | 8     | \$220        |
| Donald<br>McKay  |                                                                                                                                                                                                                                                                                                                                                                                                                                                                                                                                                                                                                                                                                                                                                                                                                                                                                                                                                                                                                                                                                                                                                                                                                                                                                                                                                                                                                                                                                                                                                                                                                                                                                                                                                                                                                                                                                                                                                                                                                                                                                                                                | 5.9 x 4.15                        | N/A                   | N/A     | N/A     | 12    | \$220        |
| Naughtin         |                                                                                                                                                                                                                                                                                                                                                                                                                                                                                                                                                                                                                                                                                                                                                                                                                                                                                                                                                                                                                                                                                                                                                                                                                                                                                                                                                                                                                                                                                                                                                                                                                                                                                                                                                                                                                                                                                                                                                                                                                                                                                                                                | 5.9 x 3.85                        | N/A                   | N/A     | N/A     | 12    | \$240        |

## **Ten Function Rooms** over two levels

WATERFORD

**EDMUND RICE** 

MARY RICE

126 The Avenue Parkville Victoria 3052 T: 03 8359 0101 E:info@treacycentre.com.au W: www.treacycentre.com.au

(i): facebook.com/TreacyCentre/